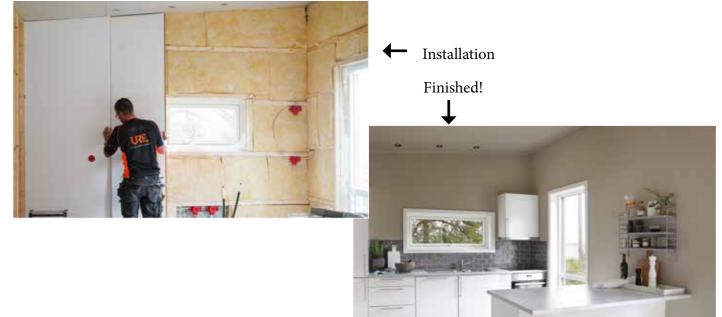

#### INSTALLATION OF PRO WALL

The boards should acclimatise inside designated room for 24 hours before fitting. Boards to be stored horisontally and on a solid underlay.

MAKE SURE WALL IS STRAIGT AND LEVEL.

FIT LEFT TO RIGHT FROM A CORNER, OR FROM RIGHT SIDE OF A DOOR OPENING.

OUBLE FIXING IN HORISONTAL BATTENS.

AFTER EACH BOARD IS FITTED, SAND LIGHTLY OVER JOINT REFORE PAINTING OR WALL PAPERING

ACRYLIC MASTIC IS RECOMMENDED FOR INTERNAL