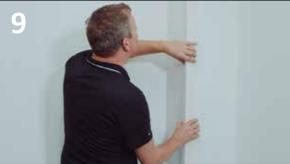

#### INSTALLATION OF PRO WALL

The boards should acclimatise inside designated room for 24 hours before fitting. Boards to be stored horisontally and on a solid underlay.

MAKE SURE WALL IS STRAIGT AND LEVEL.

FIT LEFT TO RIGHT FROM A CORNER, OR FROM RIGHT SIDE OF A DOOR OPENING.

OUBLE FIXING IN HORISONTAL BATTENS.

AFTER EACH BOARD IS FITTED, SAND LIGHTLY OVER JOINT REFORE PAINTING OR WALL PAPERING

ACRYLIC MASTIC IS RECOMMENDED FOR INTERNAL