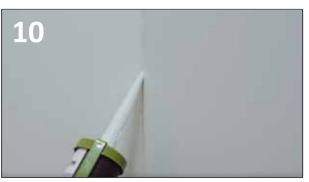

FIT LEFT TO RIGHT FROM A CORNER, OR FROM RIGHT SIDE OF A DOOR OPENING.

OUBLE FIXING IN HORISONTAL BATTENS.

AFTER EACH BOARD IS FITTED, SAND LIGHTLY OVER JOINT REFORE PAINTING OR WALL PAPERING

ACRYLIC MASTIC IS RECOMMENDED FOR INTERNAL