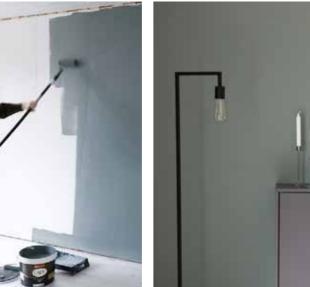

### **SMOOTH WALLS FOR A PROFESSIONAL FINISH**

The PRO WALL board are supplied primed and ready for two coats of paint - no skimming needed!

H Nordic PRO Wall conform to climate zone 2 and deal well with temperature and humidity variations. Simple and guick to fit on vertical or horisontal joists or on existing wall. Perfect for both new built walls and refurbs.

The boards are suitable for painting and wall papering.

Fixing of board with screws or nail/staple gun. Screwhold for fixings has a pull value of 150kg which means heavy screens, shelving and paintings can be screwed on directly on to wall.