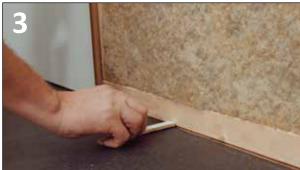

FIT LEFT TO RIGHT FROM A CORNER, OR FROM RIGHT SIDE OF A DOOR OPENING.

OUBLE FIXING IN HORISONTAL BATTENS.

AFTER EACH BOARD IS FITTED, SAND LIGHTLY OVER JOINT REFORE PAINTING OR WALL PAPERING

ACRYLIC MASTIC IS RECOMMENDED FOR INTERNAL