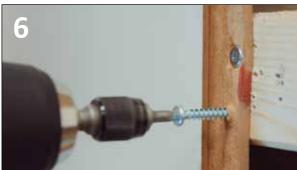

## **HUNTONIT** PRO WALL

TOOLS NEEDE FOR INSTALLATION

LIFT BOARDS 5MM TO 10MM UP FROM FLOOR.

200MM BETWEEN FIXINGS IN VERTICAL BATTENS. USE SCREWS OR BRADS.

USE A 1MM STRING OF WOOD GLUE ALONG THE JOINT PROFILE. EACH PANEL MUST BE COMPLETELY FIXED TOP, BOTTOM AND SIDES BEFORE NEXT PANEL IS MOUNTED.

FIT LEFT TO RIGHT FROM A CORNER, OR FROM RIGHT SIDE OF A DOOR OPENING.

OUBLE FIXING IN HORISONTAL BATTENS.

AFTER EACH BOARD IS FITTED, SAND LIGHTLY OVER JOINT REFORE PAINTING OR WALL PAPERING

ACRYLIC MASTIC IS RECOMMENDED FOR INTERNAL