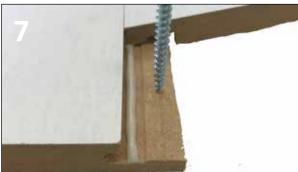

## **HUNTONIT** PRO WALL

TOOLS NEEDE FOR INSTALLATION

LIFT BOARDS 5MM TO 10MM UP FROM FLOOR.

200MM BETWEEN FIXINGS IN VERTICAL BATTENS. USE SCREWS OR BRADS.

USE A 1MM STRING OF WOOD GLUE ALONG THE JOINT PROFILE. EACH PANEL MUST BE COMPLETELY FIXED TOP, BOTTOM AND SIDES BEFORE NEXT PANEL IS MOUNTED.