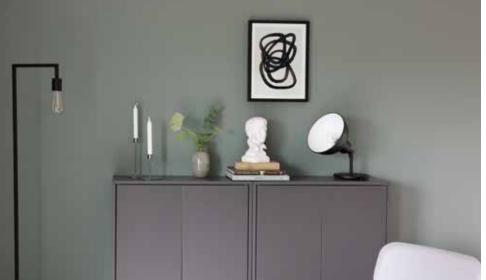

### **SMOOTH WALLS FOR A PROFESSIONAL FINISH**

The PRO WALL board are supplied primed and ready for two coats of paint - no skimming needed!

H Nordic PRO Wall conform to climate zone 2 and deal well with temperature and humidity variations. Simple and guick to fit on vertical or horisontal joists or on existing wall. Perfect for both new built walls and refurbs.

The boards are suitable for painting and wall papering.

Fixing of board with screws or nail/staple gun. Screwhold for fixings has a pull value of 150kg which means heavy screens, shelving and paintings can be screwed on directly on to wall.