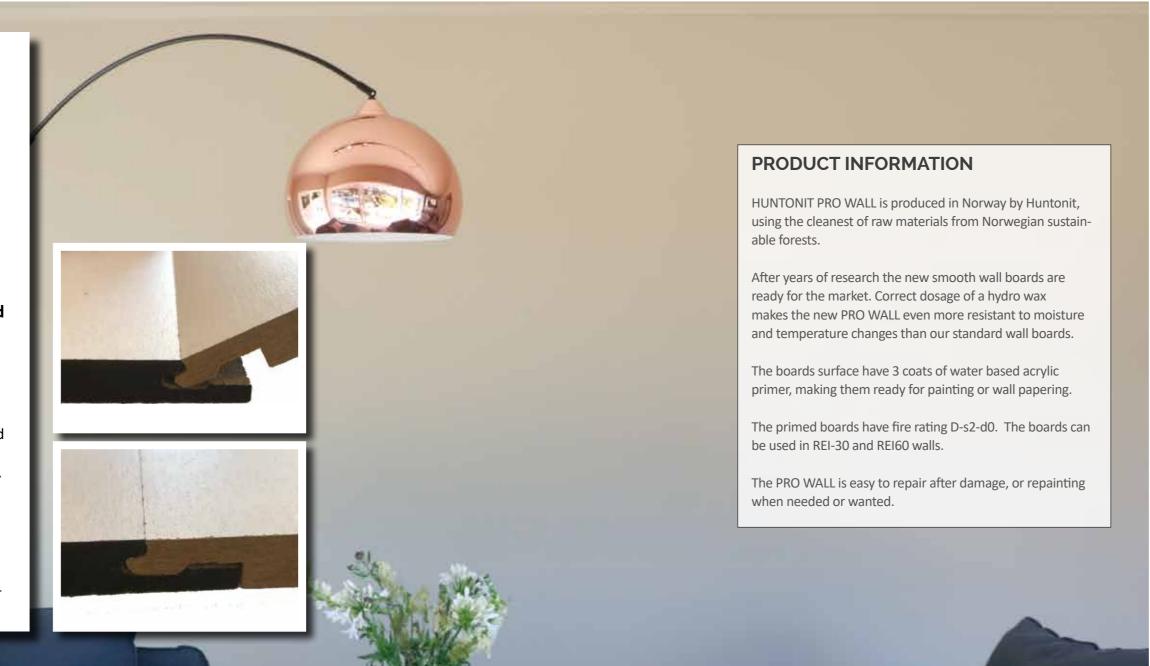

## **HUNTONIT** PRO WALL

TOOLS NEEDE FOR INSTALLATION

LIFT BOARDS 5MM TO 10MM UP FROM FLOOR.

200MM BETWEEN FIXINGS IN VERTICAL BATTENS. USE SCREWS OR BRADS.

USE A 1MM STRING OF WOOD GLUE ALONG THE JOINT PROFILE. EACH PANEL MUST BE COMPLETELY FIXED TOP, BOTTOM AND SIDES BEFORE NEXT PANEL IS MOUNTED.

FIT LEFT TO RIGHT FROM A CORNER, OR FROM RIGHT SIDE OF A DOOR OPENING.

OUBLE FIXING IN HORISONTAL BATTENS.

AFTER EACH BOARD IS FITTED, SAND LIGHTLY OVER JOINT REFORE PAINTING OR WALL PAPERING

ACRYLIC MASTIC IS RECOMMENDED FOR INTERNAL

The boards are suitable for painting and wall papering.

Fixing of board with screws or nail/staple gun. Screwhold for fixings has a pull value of 150kg which means heavy screens, shelving and paintings can be screwed on directly on to wall.