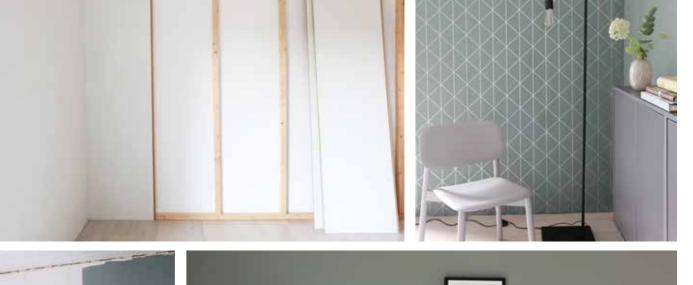

#### INSTALLATION OF PRO WALL

The boards should acclimatise inside designated room for 24 hours before fitting. Boards to be stored horisontally and on a solid underlay.

MAKE SURE WALL IS STRAIGT AND LEVEL.

FIT LEFT TO RIGHT FROM A CORNER, OR FROM RIGHT SIDE OF A DOOR OPENING.

OUBLE FIXING IN HORISONTAL BATTENS.

AFTER EACH BOARD IS FITTED, SAND LIGHTLY OVER JOINT REFORE PAINTING OR WALL PAPERING

ACRYLIC MASTIC IS RECOMMENDED FOR INTERNAL

### **SMOOTH WALLS FOR A PROFESSIONAL FINISH**

The PRO WALL board are supplied primed and ready for two coats of paint - no skimming needed!

H Nordic PRO Wall conform to climate zone 2 and deal well with temperature and humidity variations. Simple and guick to fit on vertical or horisontal joists or on existing wall. Perfect for both new built walls and refurbs.