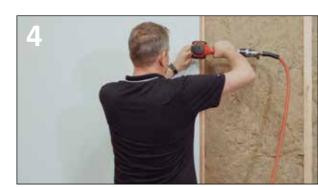

## **HUNTONIT** PRO WALL

TOOLS NEEDE FOR INSTALLATION

LIFT BOARDS 5MM TO 10MM UP FROM FLOOR.

200MM BETWEEN FIXINGS IN VERTICAL BATTENS. USE SCREWS OR BRADS.

USE A 1MM STRING OF WOOD GLUE ALONG THE JOINT PROFILE. EACH PANEL MUST BE COMPLETELY FIXED TOP, BOTTOM AND SIDES BEFORE NEXT PANEL IS MOUNTED.

FIT LEFT TO RIGHT FROM A CORNER, OR FROM RIGHT SIDE OF A DOOR OPENING.

OUBLE FIXING IN HORISONTAL BATTENS.

AFTER EACH BOARD IS FITTED, SAND LIGHTLY OVER JOINT REFORE PAINTING OR WALL PAPERING

ACRYLIC MASTIC IS RECOMMENDED FOR INTERNAL