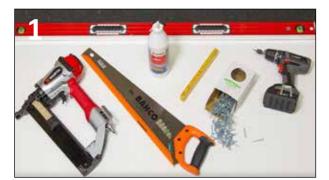

## **HUNTONIT** PRO WALL

TOOLS NEEDE FOR INSTALLATION

LIFT BOARDS 5MM TO 10MM UP FROM FLOOR.

200MM BETWEEN FIXINGS IN VERTICAL BATTENS. USE SCREWS OR BRADS.

USE A 1MM STRING OF WOOD GLUE ALONG THE JOINT PROFILE. EACH PANEL MUST BE COMPLETELY FIXED TOP, BOTTOM AND SIDES BEFORE NEXT PANEL IS MOUNTED.