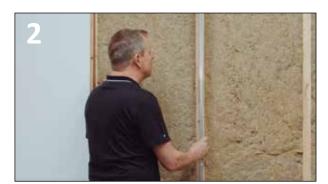

## **HUNTONIT** PRO WALL

TOOLS NEEDE FOR INSTALLATION

LIFT BOARDS 5MM TO 10MM UP FROM FLOOR.

200MM BETWEEN FIXINGS IN VERTICAL BATTENS. USE SCREWS OR BRADS.

USE A 1MM STRING OF WOOD GLUE ALONG THE JOINT PROFILE. EACH PANEL MUST BE COMPLETELY FIXED TOP, BOTTOM AND SIDES BEFORE NEXT PANEL IS MOUNTED.

#### INSTALLATION OF PRO WALL

The boards should acclimatise inside designated room for 24 hours before fitting. Boards to be stored horisontally and on a solid underlay.

MAKE SURE WALL IS STRAIGT AND LEVEL.