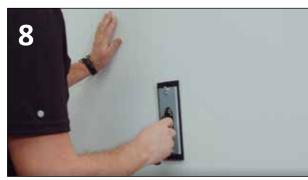

## **HUNTONIT** PRO WALL

TOOLS NEEDE FOR INSTALLATION

LIFT BOARDS 5MM TO 10MM UP FROM FLOOR.

200MM BETWEEN FIXINGS IN VERTICAL BATTENS. USE SCREWS OR BRADS.

USE A 1MM STRING OF WOOD GLUE ALONG THE JOINT PROFILE. EACH PANEL MUST BE COMPLETELY FIXED TOP, BOTTOM AND SIDES BEFORE NEXT PANEL IS MOUNTED.

THE WALL CAN BE FITTED WITHOUT INTERNAL CORNER TRIM. FOR EXTERNAL CORNERS, OUR FLEXILIST CAN BE

#### INSTALLATION OF PRO WALL

The boards should acclimatise inside designated room for 24 hours before fitting. Boards to be stored horisontally and on a solid underlay.

MAKE SURE WALL IS STRAIGT AND LEVEL.

FIT LEFT TO RIGHT FROM A CORNER, OR FROM RIGHT SIDE OF A DOOR OPENING.

OUBLE FIXING IN HORISONTAL BATTENS.

AFTER EACH BOARD IS FITTED, SAND LIGHTLY OVER JOINT REFORE PAINTING OR WALL PAPERING

ACRYLIC MASTIC IS RECOMMENDED FOR INTERNAL